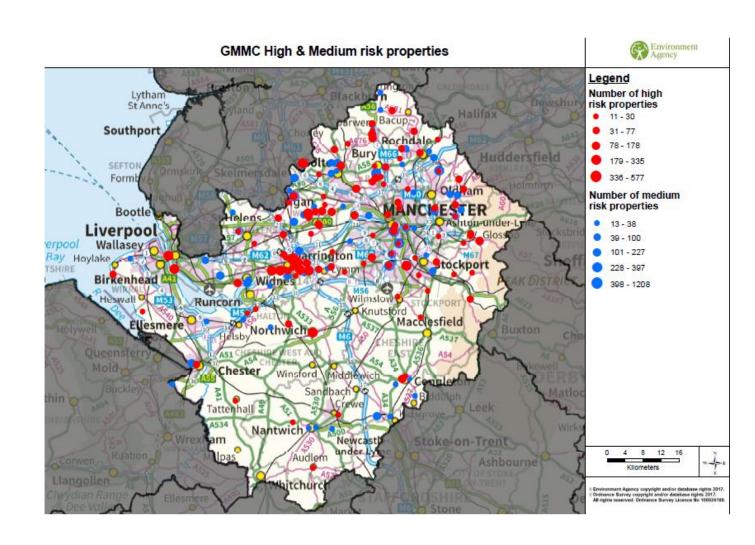

### **Pilot demonstration models:**

- Looking for three sites:
  - School site
  - NHS site
  - Business site
- Commitment from demonstration sites to be a demonstration site for Greater Manchester and the North West.
- Priority given to sites in high flood risk areas